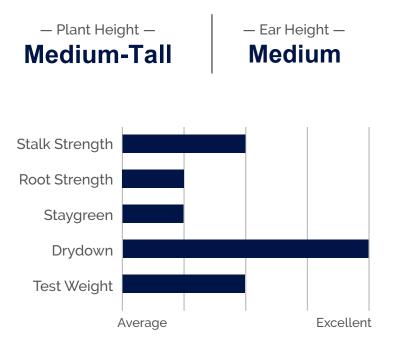

- Trait Packages - **VT2P/RIB** 

Semi-Flex | RM: 107

| CHARACTERISTICS         |             |
|-------------------------|-------------|
| Maturity                | 107         |
| GDUs to 50% Pollination | 1341        |
| GDUs to Black Layer     | N/A         |
| Plant Height            | Medium-Tall |
| Ear Height              | Medium      |
| Early Growth            | Good        |
| Stress Tolerance        | N/A         |
| Stalk Strength          | Good        |
| Root Strength           | Average     |
| Staygreen               | Average     |
| Drydown                 | Excellent   |
| Canopy                  | Very Good   |
| Ear Type                | Semi Flex   |
| Husk Cover              | Good        |
| Test Weight             | Good        |
| Green Snap              | Very Good   |
| Fall Intactness         | Good        |
| MANAGEMENT              |             |
| Corn After Corn         | Recommended |
| Herbicide Tolerance     | Acceptable  |
| DISEASES                |             |
| Ear Mold                | Excellent   |
| Southern Rust           | N/A         |
| Common Rust             | Very Good   |
| Grey Leaf Spot          | Average     |
| Southern Leaf Blight    | N/A         |
| Northern Leaf Blight    | Very Good   |
| Goss' Wilt              | Good        |
|                         |             |