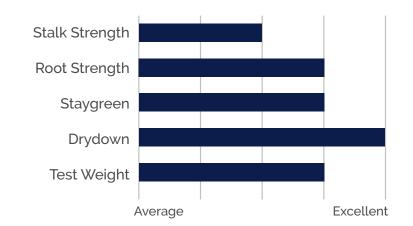

## **DOUBLE PRO RIB® DOUBLE PRO®**

| CHARACTERISTICS         |                |
|-------------------------|----------------|
| Maturity                | 103            |
| GDUs to 50% Pollination | 1250           |
| GDUs to Black Layer     | 2450           |
| Plant Height            | Medium Tall    |
| Ear Height              | Medium         |
| Early Growth            | Good           |
| Stress Tolerance        | Very Good      |
| Stalk Strength          | Good           |
| Root Strength           | Very Good      |
| Staygreen               | Very Good      |
| Drydown                 | Excellent      |
| Canopy                  | Good           |
| Ear Type                | Very Good      |
| Husk Cover              | Adequate       |
| Test Weight             | Good           |
| Green Snap              | Very Good      |
| Fall Intactness         | Very Good      |
| MANAGEMENT              |                |
| Corn After Corn         | With Fungicide |
| Herbicide Tolerance     | Caution GR     |
| DISEASES                |                |
| Ear Mold                | Very Good      |
| Southern Rust           | Very Good      |
| Common Rust             | Very Good      |
| Grey Leaf Spot          | Average        |
| Southern Leaf Blight    | Very Good      |
| Northern Leaf Blight    | Good           |
| Goss' Wilt              | Good           |